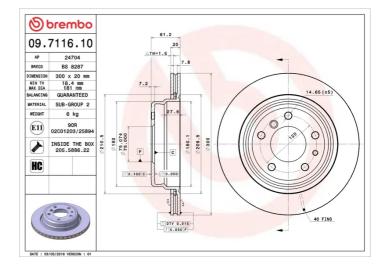

### **Technical specifications**

| EAN code             | Axle          |
|----------------------|---------------|
| <b>8020584711613</b> | <b>Rear</b>   |
| Thickness (TH)       | Height (A)    |
| <b>20</b> mm         | <b>61</b> mm  |
| Brake disc type      | Centering (B) |
| Ventilated           | <b>75</b> mm  |

#### Tightening torque

120 Nm

| Diameter Ø<br><b>300</b> mm     |
|---------------------------------|
| Number of holes (C)<br><b>5</b> |
|                                 |

Min. thickness **18,4** mm

COMPATIBLE VEHICLES