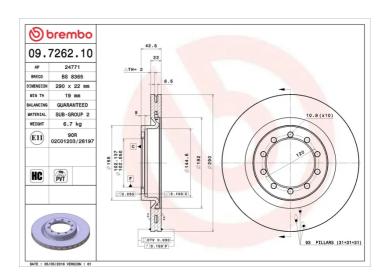

## **Technical specifications**

| EAN code        | Axle          | Diameter Ø          |
|-----------------|---------------|---------------------|
| 8020584726211   | Front         | <b>290</b> mm       |
|                 |               |                     |
| Thickness (TH)  | Height (A)    | Number of holes (C) |
| <b>22</b> mm    | <b>43</b> mm  | 5                   |
|                 |               |                     |
| Brake disc type | Centering (B) | Min. thickness      |
| Ventilated      | <b>102</b> mm | <b>19</b> mm        |