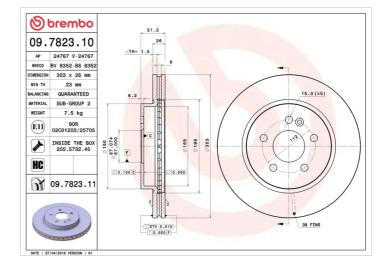

### **Technical specifications**

| EAN code             | Axle          |
|----------------------|---------------|
| <b>8020584782316</b> | Front         |
| Thickness (TH)       | Height (A)    |
| <b>26</b> mm         | <b>51</b> mm  |
| Brake disc type      | Centering (B) |
| Ventilated           | <b>67</b> mm  |

#### Tightening torque

150 Nm

| Diameter Ø<br><b>303</b> mm     |
|---------------------------------|
| Number of holes (C)<br><b>5</b> |
| Min thickness                   |

COMPATIBLE VEHICLES