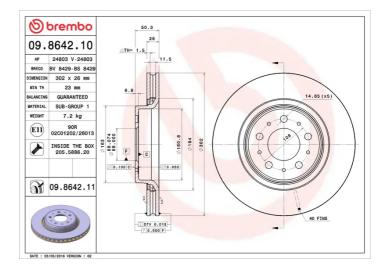

### **Technical specifications**

| EAN code             | Axle          | Diameter Ø     |
|----------------------|---------------|----------------|
| <b>8020584864210</b> | Front         | <b>302</b> mm  |
| Thickness (TH)       | Height (A)    | Number of ho   |
| <b>26</b> mm         | <b>50</b> mm  | <b>5</b>       |
| Brake disc type      | Centering (B) | Min. thickness |
| <b>Ventilated</b>    | <b>68</b> mm  | <b>23</b> mm   |
| Tightening torque    | 2             |                |

110 Nm

| Diameter Ø<br><b>302</b> mm     |
|---------------------------------|
| Number of holes (C)<br><b>5</b> |
| Min. thickness                  |