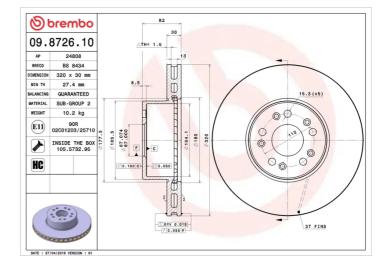

### **Technical specifications**

| EAN code          | Axle          |
|-------------------|---------------|
| 8020584872611     | Front         |
| Thickness (TH)    | Height (A)    |
| <b>30</b> mm      | <b>82</b> mm  |
| Brake disc type   | Centering (B) |
| <b>Ventilated</b> | <b>67</b> mm  |

#### Tightening torque

130 Nm

| Diameter Ø<br><b>320</b> mm     |
|---------------------------------|
| Number of holes (C)<br><b>5</b> |

Min. thickness **27,4** mm

COMPATIBLE VEHICLES