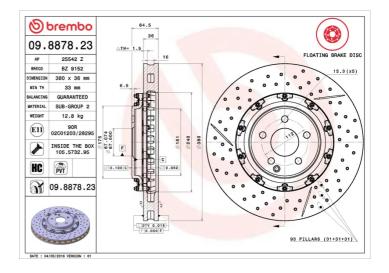

## BRAKE DISC FLOATING 09.8878.23

Floating brake disc 09.8878.23 belongs to Brembo Premium Line

The Brembo Floating brake disc features an aluminium hat and a special cast-iron braking surface, connected by means of fixing bushes. These technical features ensure a significant reduction in unsprung mass, which has a positive effect on the comfort and handling of the car for superior braking performance.

- OE-equivalent
- Brembo quality
- ECE-R90 certificate
- Weight reduction
- 🗸 🛛 High carbon
- Bi-Material Brake Disc
- Anti-corrosion
- PVT ventilation
- Fastening screws
- Fading resistance

| Diameter Ø<br><b>380</b> mm |
|-----------------------------|
| Number of holes (C)<br>5    |

Min. thickness **33** mm

**COMPATIBLE VEHICLES** 