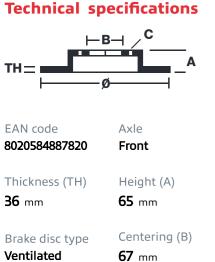

- OE-equivalent
- Brembo quality
- ECE-R90 certificate
- Weight reduction
- 🗸 🛛 High carbon
- Bi-Material Brake Disc
- Anti-corrosion
- PVT ventilation
- Fastening screws
- Fading resistance

| Diameter Ø<br><b>380</b> mm |
|-----------------------------|
| Number of holes (C)<br>5    |

Min. thickness **33** mm

**COMPATIBLE VEHICLES** 