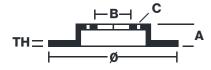

## **Technical specifications**

| EAN code<br><b>8020584913215</b> | Axle<br><b>Front</b>       | Diameter Ø <b>314</b> mm      |
|----------------------------------|----------------------------|-------------------------------|
| Thickness (TH) <b>24</b> mm      | Height (A) <b>45</b> mm    | Number of holes (C)           |
| Brake disc type Ventilated       | Centering (B) <b>87</b> mm | Min. thickness <b>22,4</b> mm |