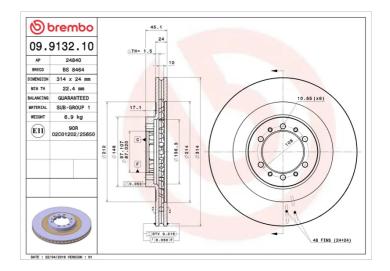

## **BRAKE DISC 09.9132.10**

## **Technical specifications**

| EAN code<br><b>8020584913215</b> | Axle<br><b>Front</b>       | Diameter Ø <b>314</b> mm      |
|----------------------------------|----------------------------|-------------------------------|
| Thickness (TH) <b>24</b> mm      | Height (A) <b>45</b> mm    | Number of holes (C)           |
| Brake disc type Ventilated       | Centering (B) <b>87</b> mm | Min. thickness <b>22,4</b> mm |

Tightening torque

**98** Nm

**COMPATIBLE VEHICLES** 