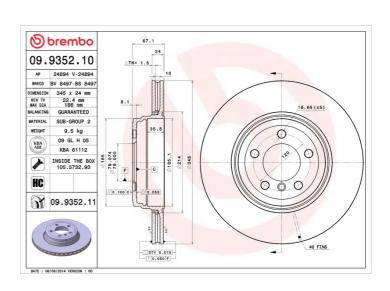

## **BRAKE DISC 09.9352.10**

## **Technical specifications**

| EAN code        | Axle          | Diameter Ø          |
|-----------------|---------------|---------------------|
| 8020584935217   | Rear          | <b>345</b> mm       |
|                 |               |                     |
| Thickness (TH)  | Height (A)    | Number of holes (C) |
| <b>24</b> mm    | <b>65</b> mm  | 5                   |
|                 |               |                     |
| Brake disc type | Centering (B) | Min. thickness      |
| Ventilated      | <b>79</b> mm  | <b>22,4</b> mm      |

Tightening torque

**140** Nm