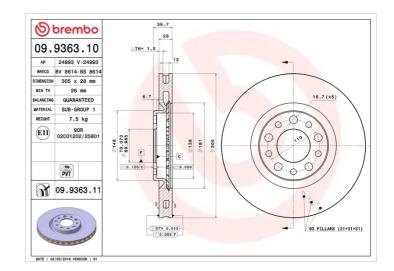

## **Technical specifications**

| EAN code<br>8020584936313 | Axle<br>Front     | Diameter Ø  305 mm  |
|---------------------------|-------------------|---------------------|
| 0020307330313             | Tione             | וווווו כטכ          |
| Thickness (TH)  28 mm     | Height (A)  40 mm | Number of holes (C) |
| <b>20</b> mm              | <b>40</b> mm      | 5                   |
| Brake disc type           | Centering (B)     | Min. thickness      |
| Ventilated                | <b>70</b> mm      | <b>26</b> mm        |

Tightening torque

**120** Nm