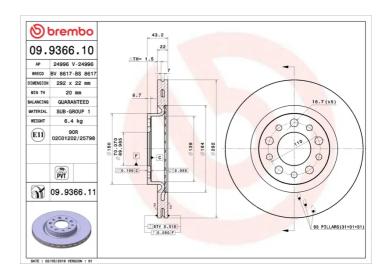

## **Technical specifications**

| Ø             |      |
|---------------|------|
| EAN code      | Axle |
| 8020584936610 | Rear |

Thickness (TH) Height (A)
22 mm 43 mm

Brake disc type Centering (B)
Ventilated 70 mm

Diameter Ø

**292** mm

Number of holes (C)

Min. thickness

**20** mm

Tightening torque

120 Nm

**COMPATIBLE VEHICLES** 