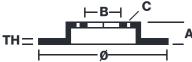

## **Technical specifications**

| Ø             |      |
|---------------|------|
| EAN code      | Axle |
| 8020584936610 | Rear |

Thickness (TH) Height (A)
22 mm 43 mm

Brake disc type Centering (B)
Ventilated 70 mm

Diameter Ø

**292** mm

Number of holes (C)

Min. thickness

**20** mm

Tightening torque

120 Nm

**COMPATIBLE VEHICLES** 