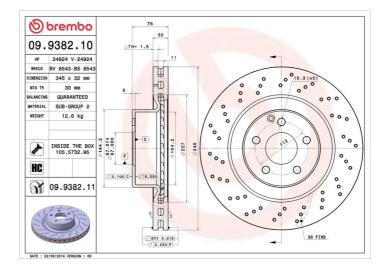

#### **Technical specifications**

| EAN code             | Axle          |
|----------------------|---------------|
| <b>8020584938218</b> | Front         |
| Thickness (TH)       | Height (A)    |
| <b>32</b> mm         | <b>76</b> mm  |
| Brake disc type      | Centering (B) |
| <b>Ventilated</b>    | <b>67</b> mm  |

#### Tightening torque

150 Nm

| Diameter Ø<br><b>345</b> mm     |
|---------------------------------|
| Number of holes (C)<br><b>5</b> |
| Min thickness                   |

Min. thickness **30** mm

COMPATIBLE VEHICLES