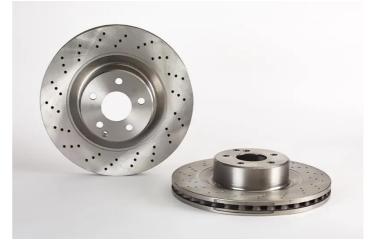

## BRAKE DISC 09.9382.10

The 09.9382.10 brake disc is synonymous with reliability

The Brembo brake disc is fully interchangeable with an Original Equipment brake disc. The control of the entire production cycle allows Brembo to offer brake discs with outstanding performance levels, reliability, durability and comfort in all conditions of use. All Brembo brake discs are accompanied by the ECE-R90 homologation.

- OE-equivalent
- Brembo quality
- ECE-R90 certificate
- 🗸 Safety
- High carbon
- Fastening screws