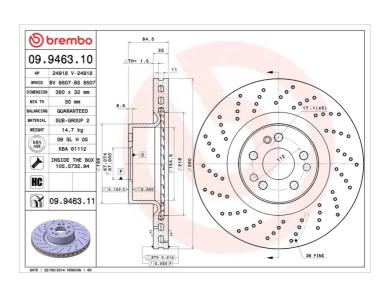

## BRAKE DISC 09.9463.10

## The 09.9463.10 brake disc is synonymous with reliability

The Brembo brake disc is fully interchangeable with an Original Equipment brake disc. The control of the entire production cycle allows Brembo to offer brake discs with outstanding performance levels, reliability, durability and comfort in all conditions of use. All Brembo brake discs are accompanied by the ECE-R90 homologation.

## **Technical specifications**

| EAN code        | Axle          | Diameter Ø          |
|-----------------|---------------|---------------------|
| 8020584946312   | Front         | <b>360</b> mm       |
|                 |               |                     |
| Thickness (TH)  | Height (A)    | Number of holes (C) |
| <b>32</b> mm    | <b>85</b> mm  | 5                   |
| <b>52</b>       |               |                     |
| Brake disc type | Centering (B) | Min. thickness      |
| Ventilated      | <b>67</b> mm  | 30 mm               |