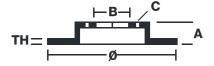

## **Technical specifications**

| EAN code        | Axle          | Diameter Ø          |
|-----------------|---------------|---------------------|
| 8020584946312   | Front         | <b>360</b> mm       |
|                 |               |                     |
| Thickness (TH)  | Height (A)    | Number of holes (C) |
| <b>32</b> mm    | <b>85</b> mm  | 5                   |
| <b>52</b>       |               |                     |
| Brake disc type | Centering (B) | Min. thickness      |
| Ventilated      | <b>67</b> mm  | 30 mm               |