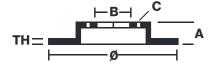

## **Technical specifications**

EAN code Diameter Ø **8020584953419 321** mm

Thickness (TH) Height (A) Number of holes (C)

30 mm 59 mm 5

Brake disc type Centering (B) Min. thickness

Ventilated 68 mm 28 mm

Tightening torque