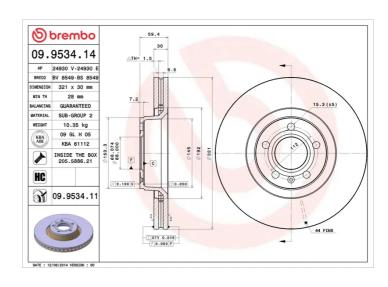

## **BRAKE DISC 09.9534.14**

## **Technical specifications**

EAN code Diameter Ø **8020584953419 321** mm

Thickness (TH) Height (A) Number of holes (C)

30 mm 59 mm 5

Brake disc type Centering (B) Min. thickness

Ventilated 68 mm 28 mm

Tightening torque