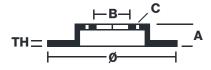

## **Technical specifications**

| EAN code        | Axle          | Diameter Ø          |
|-----------------|---------------|---------------------|
| 8020584963135   | Front         | <b>257</b> mm       |
|                 |               |                     |
| Thickness (TH)  | Height (A)    | Number of holes (C) |
| <b>20</b> mm    | <b>41</b> mm  | 5                   |
|                 |               |                     |
| Brake disc type | Centering (B) | Min. thickness      |
| Ventilated      | <b>59</b> mm  | <b>18,2</b> mm      |
| Vericinated     | וווווו ענ     | 10,2 111111         |