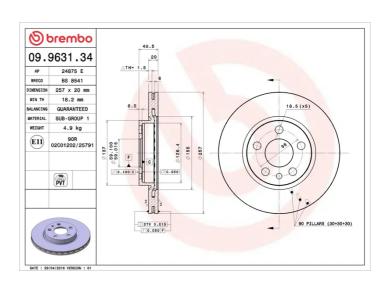

## **Technical specifications**

| EAN code        | Axle          | Diameter Ø          |
|-----------------|---------------|---------------------|
| 8020584963135   | Front         | <b>257</b> mm       |
|                 |               |                     |
| Thickness (TH)  | Height (A)    | Number of holes (C) |
| <b>20</b> mm    | <b>41</b> mm  | 5                   |
|                 |               |                     |
| Brake disc type | Centering (B) | Min. thickness      |
| Ventilated      | <b>59</b> mm  | <b>18,2</b> mm      |
| Vericinated     | וווווו ענ     | 10,2 111111         |