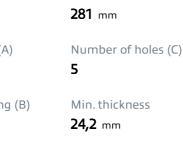

### **Technical specifications**

| EAN code             | Axle          | Diameter Ø     |
|----------------------|---------------|----------------|
| <b>8020584963210</b> | Front         | <b>281</b> mm  |
| Thickness (TH)       | Height (A)    | Number of I    |
| <b>26</b> mm         | <b>48</b> mm  | <b>5</b>       |
| Brake disc type      | Centering (B) | Min. thickne   |
| <b>Ventilated</b>    | <b>59</b> mm  | <b>24,2</b> mm |