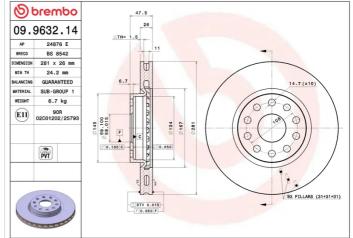

### **Technical specifications**

| EAN code             | Axle          | Diameter Ø     |
|----------------------|---------------|----------------|
| <b>8020584963210</b> | Front         | <b>281</b> mm  |
| Thickness (TH)       | Height (A)    | Number of I    |
| <b>26</b> mm         | <b>48</b> mm  | <b>5</b>       |
| Brake disc type      | Centering (B) | Min. thickne   |
| <b>Ventilated</b>    | <b>59</b> mm  | <b>24,2</b> mm |

#### **Tightening torque**

120 Nm

**COMPATIBLE VEHICLES** 