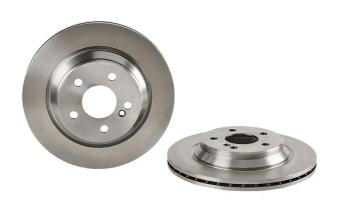

## **BRAKE DISC** 09.9738.10

## The 09.9738.10 brake disc is synonymous with reliability

The Brembo brake disc is fully interchangeable with an Original Equipment brake disc. The control of the entire production cycle allows Brembo to offer brake discs with outstanding performance levels, reliability, durability and comfort in all conditions of use. All Brembo brake discs are accompanied by the ECE-R90 homologation.