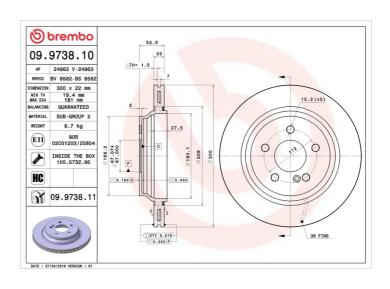

## **BRAKE DISC** 09.9738.10

## **Technical specifications**

| EAN code<br><b>8020584973813</b>     | Axle<br><b>Rear</b>        | Diameter Ø<br><b>300</b> mm      |
|--------------------------------------|----------------------------|----------------------------------|
| Thickness (TH) 22 mm                 | Height (A)<br><b>59</b> mm | Number of holes (C) <b>5</b>     |
| Brake disc type<br><b>Ventilated</b> | Centering (B) <b>67</b> mm | Min. thickness<br><b>19,4</b> mm |

Tightening torque **150** Nm