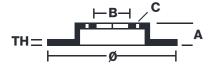

## **Technical specifications**

| EAN code<br><b>8020584973813</b>     | Axle<br><b>Rear</b>        | Diameter Ø<br><b>300</b> mm      |
|--------------------------------------|----------------------------|----------------------------------|
| Thickness (TH) 22 mm                 | Height (A)<br><b>59</b> mm | Number of holes (C) <b>5</b>     |
| Brake disc type<br><b>Ventilated</b> | Centering (B) <b>67</b> mm | Min. thickness<br><b>19,4</b> mm |

Tightening torque **150** Nm