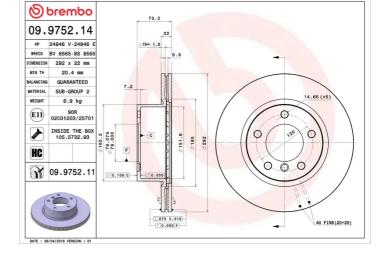

## **BRAKE DISC 09.9752.14**

## **Technical specifications**

| EAN code        | Axle          | Diameter Ø          |
|-----------------|---------------|---------------------|
| 8020584975213   | Front         | <b>292</b> mm       |
|                 |               |                     |
| Thickness (TH)  | Height (A)    | Number of holes (C) |
| <b>22</b> mm    | <b>73</b> mm  | 5                   |
|                 |               |                     |
| Brake disc type | Centering (B) | Min. thickness      |
| Ventilated      | <b>79</b> mm  | <b>20,4</b> mm      |

Tightening torque

**120** Nm