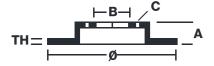

## **Technical specifications**

| EAN code        | Axle          | Diameter Ø          |
|-----------------|---------------|---------------------|
| 8020584975213   | Front         | <b>292</b> mm       |
|                 |               |                     |
| Thickness (TH)  | Height (A)    | Number of holes (C) |
| <b>22</b> mm    | <b>73</b> mm  | 5                   |
|                 |               |                     |
| Brake disc type | Centering (B) | Min. thickness      |
| Ventilated      | <b>79</b> mm  | <b>20,4</b> mm      |