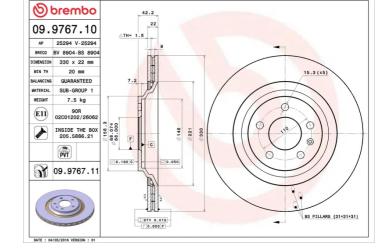

## **Technical specifications**

| EAN code        | Axle          | Diameter Ø          |
|-----------------|---------------|---------------------|
| 8020584976715   | Rear          | <b>330</b> mm       |
|                 |               |                     |
| Thickness (TH)  | Height (A)    | Number of holes (C) |
| <b>22</b> mm    | <b>42</b> mm  | 5                   |
|                 |               |                     |
| Brake disc type | Centering (B) | Min. thickness      |
| Ventilated      | <b>68</b> mm  | <b>20</b> mm        |

Tightening torque

**120** Nm

**COMPATIBLE VEHICLES** 