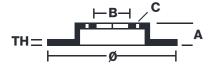

## **Technical specifications**

| EAN code<br><b>8020584979310</b>  | Axle<br><b>Rear</b>        | Diameter Ø 300 mm            |
|-----------------------------------|----------------------------|------------------------------|
| Thickness (TH) 20 mm              | Height (A)  66 mm          | Number of holes (C) <b>5</b> |
| Brake disc type <b>Ventilated</b> | Centering (B) <b>75</b> mm | Min. thickness<br>18,4 mm    |