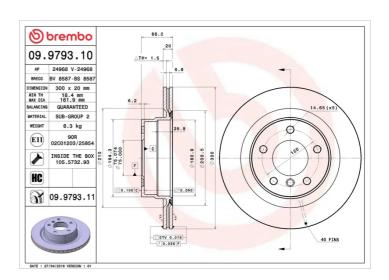

## BRAKE DISC 09.9793.10

## **Technical specifications**

| EAN code<br><b>8020584979310</b>  | Axle<br><b>Rear</b>        | Diameter Ø 300 mm            |
|-----------------------------------|----------------------------|------------------------------|
| Thickness (TH) 20 mm              | Height (A)  66 mm          | Number of holes (C) <b>5</b> |
| Brake disc type <b>Ventilated</b> | Centering (B) <b>75</b> mm | Min. thickness<br>18,4 mm    |

Tightening torque

**120** Nm