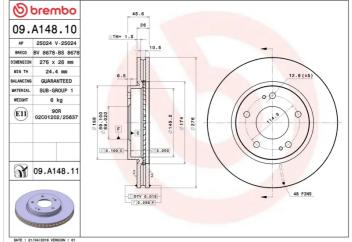

## **BRAKE DISC** 09.A148.10

The 09.A148.10 brake disc is synonymous with reliability

The Brembo brake disc is fully interchangeable with an Original Equipment brake disc. The control of the entire production cycle allows Brembo to offer brake discs with outstanding performance levels, reliability, durability and comfort in all conditions of use. All Brembo brake discs are accompanied by the ECE-R90 homologation.

#### **Technical specifications**

| EAN code             | Axle          | Diameter       |
|----------------------|---------------|----------------|
| <b>8020584016497</b> | Front         | <b>276</b> mm  |
| Thickness (TH)       | Height (A)    | Number o       |
| <b>26</b> mm         | <b>46</b> mm  | <b>5</b>       |
| Brake disc type      | Centering (B) | Min. thick     |
| <b>Ventilated</b>    | <b>69</b> mm  | <b>24,4</b> mm |

| Diameter Ø<br><b>276</b> mm |
|-----------------------------|
| Number of holes (C)<br>5    |
| Min. thickness              |

#### **Tightening torque**

98 Nm

**COMPATIBLE VEHICLES** 