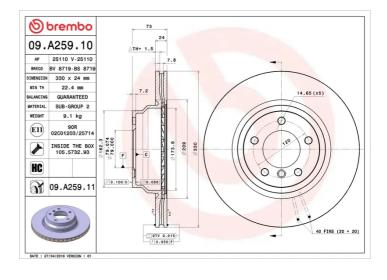

### **Technical specifications**

| EAN code          | Axle          |
|-------------------|---------------|
| 8020584017012     | Front         |
| Thickness (TH)    | Height (A)    |
| <b>24</b> mm      | <b>73</b> mm  |
| Brake disc type   | Centering (B) |
| <b>Ventilated</b> | <b>79</b> mm  |

#### Tightening torque

120 Nm

| Diameter Ø<br><b>330</b> mm     |
|---------------------------------|
| Number of holes (C)<br><b>5</b> |
| A 41 - 11 - 1                   |

Min. thickness 22,4 mm