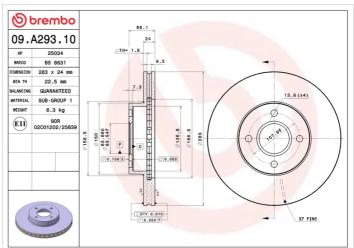

### **Technical specifications**

| EAN code                             | Axle                          | Diameter Ø            |
|--------------------------------------|-------------------------------|-----------------------|
| <b>8020584015339</b>                 | Front                         | <b>283</b> mm         |
| Thickness (TH)                       | Height (A)                    | Number of ho          |
| <b>24</b> mm                         | <b>55</b> mm                  | <b>4</b>              |
| Brake disc type<br><b>Ventilated</b> | Centering (B)<br><b>64</b> mm | Min. thicknes 22,5 mm |

#### MIN TH 22.5 mm GUARANTEED ALANCING WATERIAL SUB-GROUP 6.3 kg E11 90R 02C01202/2563 Ø 150 63.660 63.547 156.4 noles (C) SS