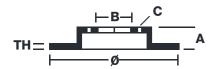

### **Technical specifications**

| EAN code                             | Axle                          | Diameter Ø            |
|--------------------------------------|-------------------------------|-----------------------|
| <b>8020584015339</b>                 | Front                         | <b>283</b> mm         |
| Thickness (TH)                       | Height (A)                    | Number of ho          |
| <b>24</b> mm                         | <b>55</b> mm                  | <b>4</b>              |
| Brake disc type<br><b>Ventilated</b> | Centering (B)<br><b>64</b> mm | Min. thicknes 22,5 mm |