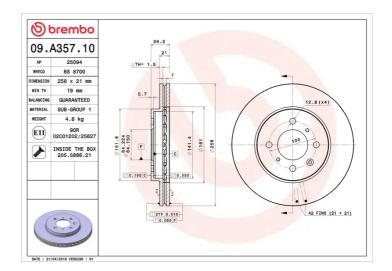

## **Technical specifications**

| EAN code<br><b>8020584016510</b>     | Axle<br>Front              | Diameter Ø  258 mm    |
|--------------------------------------|----------------------------|-----------------------|
| Thickness (TH) 21 mm                 | Height (A) <b>39</b> mm    | Number of holes (C)   |
| Brake disc type<br><b>Ventilated</b> | Centering (B) <b>64</b> mm | Min. thickness  19 mm |

Tightening torque

108 Nm

**COMPATIBLE VEHICLES** 