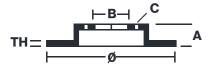

## **Technical specifications**

| EAN code<br><b>8020584027875</b>     | Axle<br>Front       | Diameter Ø<br><b>300</b> mm |
|--------------------------------------|---------------------|-----------------------------|
| Thickness (TH) 28 mm                 | Height (A) 52 mm    | Number of holes (C) 5       |
| Brake disc type<br><b>Ventilated</b> | Centering (B) 64 mm | Min. thickness <b>26</b> mm |