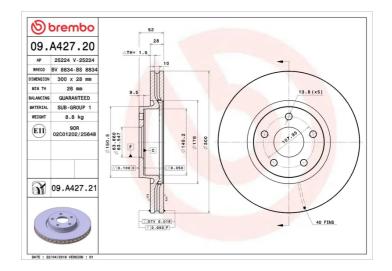

## **BRAKE DISC 09.A427.20**

## **Technical specifications**

| EAN code<br><b>8020584027875</b>     | Axle<br>Front       | Diameter Ø<br><b>300</b> mm |
|--------------------------------------|---------------------|-----------------------------|
| Thickness (TH) 28 mm                 | Height (A) 52 mm    | Number of holes (C) 5       |
| Brake disc type<br><b>Ventilated</b> | Centering (B) 64 mm | Min. thickness <b>26</b> mm |