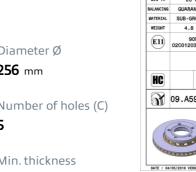

## **Technical specifications**

| EAN code Axle      |               | Diameter      |  |  |
|--------------------|---------------|---------------|--|--|
| 8020584018972 Rear |               | <b>256</b> mm |  |  |
| Thickness (TH)     | Height (A)    | Number o      |  |  |
| <b>22</b> mm       | <b>48</b> mm  | <b>5</b>      |  |  |
| Brake disc type    | Centering (B) | Min. thick    |  |  |
| <b>Ventilated</b>  | <b>68</b> mm  | <b>20</b> mm  |  |  |
| Tightening torque  | 1             |               |  |  |

|    |    | _ | • | · |  |  |
|----|----|---|---|---|--|--|
| 68 | mm |   |   |   |  |  |
|    |    |   |   |   |  |  |
|    |    |   |   |   |  |  |

120 Nm