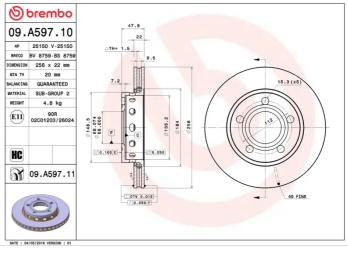

## **BRAKE DISC** 09.A597.10

The 09.A597.10 brake disc is synonymous with reliability

The Brembo brake disc is fully interchangeable with an Original Equipment brake disc. The control of the entire production cycle allows Brembo to offer brake discs with outstanding performance levels, reliability, durability and comfort in all conditions of use. All Brembo brake discs are accompanied by the ECE-R90 homologation.

## **Technical specifications**

| EAN code Axle      |               | Diameter      |  |  |
|--------------------|---------------|---------------|--|--|
| 8020584018972 Rear |               | <b>256</b> mm |  |  |
| Thickness (TH)     | Height (A)    | Number o      |  |  |
| <b>22</b> mm       | <b>48</b> mm  | <b>5</b>      |  |  |
| Brake disc type    | Centering (B) | Min. thick    |  |  |
| <b>Ventilated</b>  | <b>68</b> mm  | <b>20</b> mm  |  |  |
| Tightening torque  | 1             |               |  |  |

|    |    | _ | • | · |  |  |
|----|----|---|---|---|--|--|
| 68 | mm |   |   |   |  |  |
|    |    |   |   |   |  |  |
|    |    |   |   |   |  |  |

120 Nm