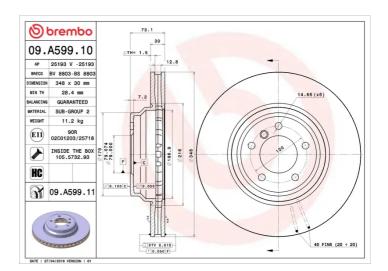

## **Technical specifications**

| EAN code                    | Axle                       | Diameter Ø                    |
|-----------------------------|----------------------------|-------------------------------|
| 8020584023136               | Front                      | <b>348</b> mm                 |
|                             |                            |                               |
| Thickness (TH)              | Height (A)                 | Number of holes (C)           |
| <b>30</b> mm                | <b>73</b> mm               | 5                             |
|                             |                            |                               |
|                             |                            |                               |
| Brake disc type             | Centering (B)              | Min. thickness                |
| Brake disc type  Ventilated | Centering (B) <b>79</b> mm | Min. thickness <b>28,4</b> mm |