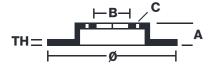

## **Technical specifications**

| EAN code                    | Axle                       | Diameter Ø                    |
|-----------------------------|----------------------------|-------------------------------|
| 8020584023136               | Front                      | <b>348</b> mm                 |
|                             |                            |                               |
| Thickness (TH)              | Height (A)                 | Number of holes (C)           |
| <b>30</b> mm                | <b>73</b> mm               | 5                             |
|                             |                            |                               |
|                             |                            |                               |
| Brake disc type             | Centering (B)              | Min. thickness                |
| Brake disc type  Ventilated | Centering (B) <b>79</b> mm | Min. thickness <b>28,4</b> mm |