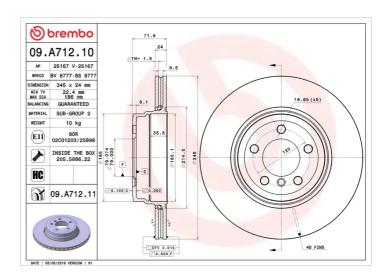

## **BRAKE DISC 09.A712.10**

## **Technical specifications**

| EAN code<br><b>8020584019566</b>  | Axle<br><b>Rear</b>        | Diameter Ø  345 mm               |
|-----------------------------------|----------------------------|----------------------------------|
| Thickness (TH)  24 mm             | Height (A) <b>74</b> mm    | Number of holes (C) <b>5</b>     |
| Brake disc type <b>Ventilated</b> | Centering (B) <b>79</b> mm | Min. thickness<br><b>22,4</b> mm |

Tightening torque

140 Nm