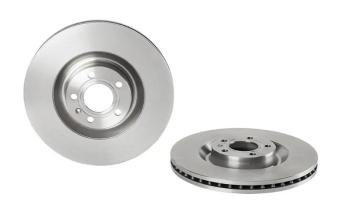

## **BRAKE DISC** 09.A815.10

## The 09.A815.10 brake disc is synonymous with reliability

The Brembo brake disc is fully interchangeable with an Original Equipment brake disc. The control of the entire production cycle allows Brembo to offer brake discs with outstanding performance levels, reliability, durability and comfort in all conditions of use. All Brembo brake discs are accompanied by the ECE-R90 homologation.