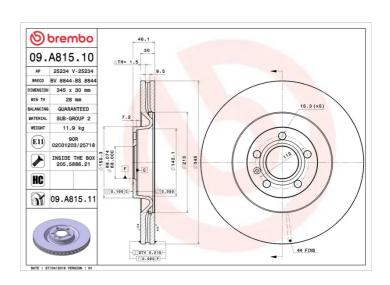

## **BRAKE DISC** 09.A815.10

## **Technical specifications**

| EAN code        | Axle          | Diameter Ø          |
|-----------------|---------------|---------------------|
| 8020584028520   | Front         | <b>345</b> mm       |
|                 |               |                     |
| Thickness (TH)  | Height (A)    | Number of holes (C) |
| <b>30</b> mm    | <b>46</b> mm  | 5                   |
|                 |               |                     |
| Brake disc type | Centering (B) | Min. thickness      |
| Ventilated      | <b>68</b> mm  | <b>28</b> mm        |

Tightening torque 120 Nm