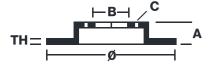

## **Technical specifications**

| EAN code        | Axle          | Diameter Ø          |
|-----------------|---------------|---------------------|
| 8020584028520   | Front         | <b>345</b> mm       |
|                 |               |                     |
| Thickness (TH)  | Height (A)    | Number of holes (C) |
| <b>30</b> mm    | <b>46</b> mm  | 5                   |
|                 |               |                     |
| Brake disc type | Centering (B) | Min. thickness      |
| Ventilated      | <b>68</b> mm  | <b>28</b> mm        |

Tightening torque 120 Nm