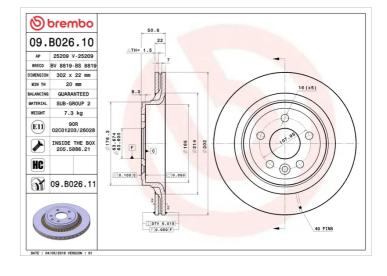

### **Technical specifications**

| EAN code             | Axle          |
|----------------------|---------------|
| <b>8020584025956</b> | <b>Rear</b>   |
| Thickness (TH)       | Height (A)    |
| <b>22</b> mm         | <b>51</b> mm  |
| Brake disc type      | Centering (B) |
| Ventilated           | <b>64</b> mm  |

#### Tightening torque

140 Nm

| Diameter Ø<br><b>302</b> mm     |
|---------------------------------|
| Number of holes (C)<br><b>5</b> |
| Min. thickness                  |

20 mm

COMPATIBLE VEHICLES