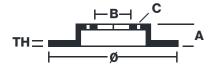

## **Technical specifications**

| EAN code<br><b>8020584036563</b> | Axle<br>Front              | Diameter Ø  235 mm  |
|----------------------------------|----------------------------|---------------------|
| Thickness (TH) 18 mm             | Height (A) 43 mm           | Number of holes (C) |
| Brake disc type  Ventilated      | Centering (B) <b>55</b> mm | Min. thickness      |