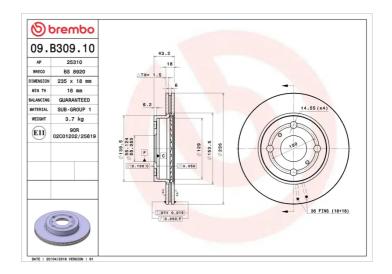

## BRAKE DISC 09.B309.10

## **Technical specifications**

| EAN code<br><b>8020584036563</b> | Axle<br>Front              | Diameter Ø  235 mm  |
|----------------------------------|----------------------------|---------------------|
| Thickness (TH) 18 mm             | Height (A) 43 mm           | Number of holes (C) |
| Brake disc type  Ventilated      | Centering (B) <b>55</b> mm | Min. thickness      |