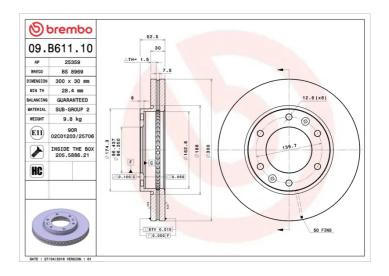

## **BRAKE DISC 09.B611.10**

## **Technical specifications**

| EAN code<br><b>8020584210024</b>     | Axle<br>Front              | Diameter Ø 300 mm      |
|--------------------------------------|----------------------------|------------------------|
| Thickness (TH) <b>30</b> mm          | Height (A) 53 mm           | Number of holes (C)    |
| Brake disc type<br><b>Ventilated</b> | Centering (B) <b>96</b> mm | Min. thickness 28,4 mm |