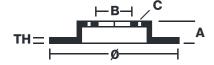

## **Technical specifications**

| EAN code<br><b>8020584210024</b>     | Axle<br>Front              | Diameter Ø 300 mm      |
|--------------------------------------|----------------------------|------------------------|
| Thickness (TH) <b>30</b> mm          | Height (A) 53 mm           | Number of holes (C)    |
| Brake disc type<br><b>Ventilated</b> | Centering (B) <b>96</b> mm | Min. thickness 28,4 mm |