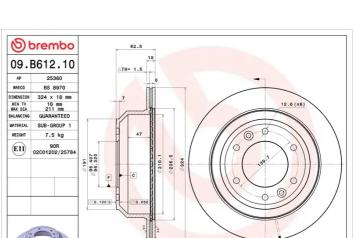

## **BRAKE DISC** 09.B612.10

The 09.B612.10 brake disc is synonymous with reliability

The Brembo brake disc is fully interchangeable with an Original Equipment brake disc. The control of the entire production cycle allows Brembo to offer brake discs with outstanding performance levels, reliability, durability and comfort in all conditions of use. All Brembo brake discs are accompanied by the ECE-R90 homologation.

#### **Technical specifications**

| Diameter Ø<br><b>324</b> mm     |
|---------------------------------|
| Number of holes (C)<br><b>6</b> |
| Min. thickness                  |