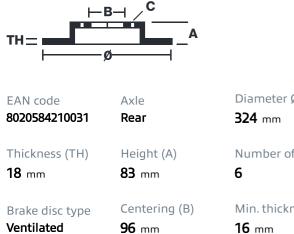

#### **Technical specifications**

| Diameter Ø<br><b>324</b> mm     |
|---------------------------------|
| Number of holes (C)<br><b>6</b> |
| Min. thickness                  |