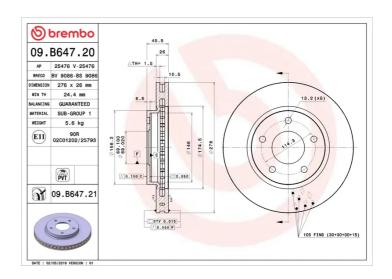

## **Technical specifications**

| EAN code<br><b>8020584216859</b>     | Axle<br>Front              | Diameter Ø  276 mm            |
|--------------------------------------|----------------------------|-------------------------------|
| Thickness (TH) 26 mm                 | Height (A) 46 mm           | Number of holes (C) <b>5</b>  |
| Brake disc type<br><b>Ventilated</b> | Centering (B) <b>69</b> mm | Min. thickness <b>24,4</b> mm |