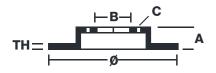

## **Technical specifications**

| EAN code          | Axle          | Diameter Ø          |
|-------------------|---------------|---------------------|
| 8020584038901     | Front         | <b>249</b> mm       |
| Thickness (TH)    | Height (A)    | Number of holes (C) |
| <b>22</b> mm      | <b>46</b> mm  | <b>4</b>            |
| Brake disc type   | Centering (B) | Min. thickness      |
| <b>Ventilated</b> | <b>55</b> mm  | <b>20</b> mm        |