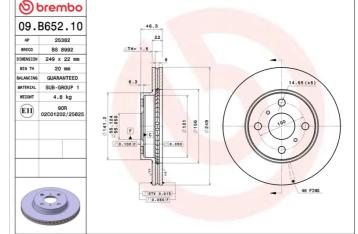

## **Technical specifications**

| EAN code          | Axle          | Diameter Ø          |
|-------------------|---------------|---------------------|
| 8020584038901     | Front         | <b>249</b> mm       |
| Thickness (TH)    | Height (A)    | Number of holes (C) |
| <b>22</b> mm      | <b>46</b> mm  | <b>4</b>            |
| Brake disc type   | Centering (B) | Min. thickness      |
| <b>Ventilated</b> | <b>55</b> mm  | <b>20</b> mm        |