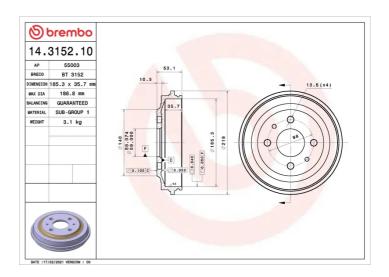

#### **Technical specifications**

| EAN code                  | Axle                            | C |
|---------------------------|---------------------------------|---|
| <b>8020584315217</b>      | <b>Rear</b>                     | 1 |
| Width                     | Height                          | ľ |
| <b>35,7</b> mm            | <b>53,1</b>                     | 4 |
| Centering<br><b>59</b> mm | Max diameter<br><b>186,8</b> mm |   |

Number of holes **4** 