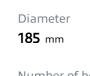

#### **Technical specifications**

| EAN code                  | Axle                            | C |
|---------------------------|---------------------------------|---|
| <b>8020584315217</b>      | <b>Rear</b>                     | 1 |
| Width                     | Height                          | ľ |
| <b>35,7</b> mm            | <b>53,1</b>                     | 4 |
| Centering<br><b>59</b> mm | Max diameter<br><b>186,8</b> mm |   |

Number of holes **4** 