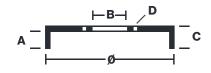

#### **Technical specifications**

| EAN code                  | Axle                            | C |
|---------------------------|---------------------------------|---|
| <b>8020584315217</b>      | <b>Rear</b>                     | 1 |
| Width                     | Height                          | ľ |
| <b>35,7</b> mm            | <b>53,1</b>                     | 4 |
| Centering<br><b>59</b> mm | Max diameter<br><b>186,8</b> mm |   |