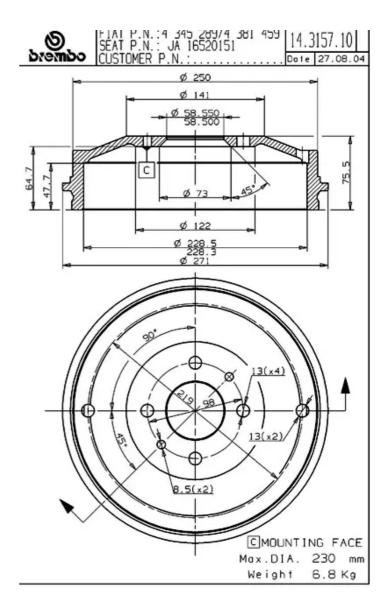

## **Technical specifications**

EAN code Axle Diameter **8020584315712 Rear 228** mm

Width Height Number of holes

**47,7** mm **75,5** 

Centering Max diameter 58,5 mm 230 mm

**COMPATIBLE VEHICLES** 