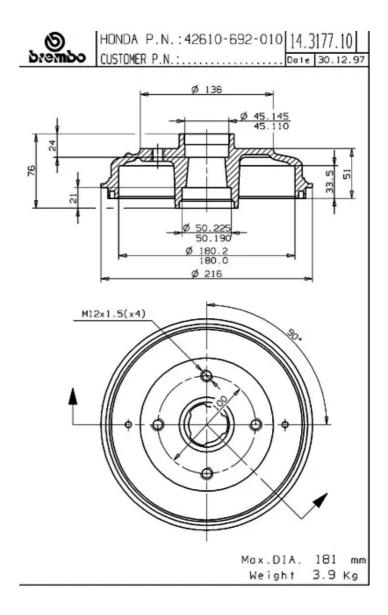

## **Technical specifications**

Diameter EAN code Axle 8020584317716 Rear 180 mm

Width Height Number of holes 33,5 mm

76

Centering Max diameter **45,2** mm **181** mm

**COMPATIBLE VEHICLES** 

## **COMPATIBLE OE PART NUMBERS**

| 42610692000 | HONDA |
|-------------|-------|
| 42610692010 | HONDA |
| 42610692020 | HONDA |