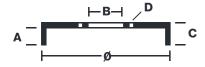

## **Technical specifications**

EAN code Axle Diameter 8020584318010 Front and rear 260 mm

Width Height Number of holes

**50** mm **62** 

Centering Max diameter 93 mm 262 mm

**COMPATIBLE VEHICLES** 