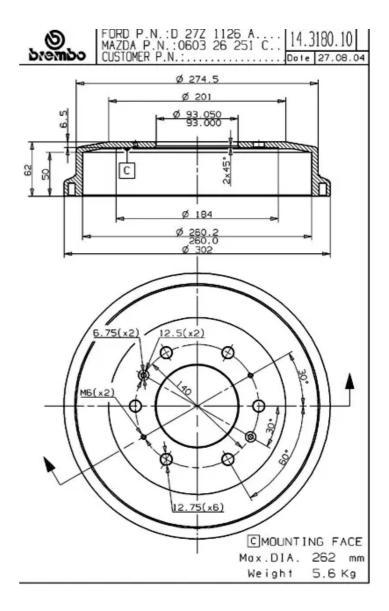

## **Technical specifications**

EAN code Axle Diameter 8020584318010 Front and rear 260 mm

Width Height Number of holes

**50** mm **62** 

Centering Max diameter 93 mm 262 mm

**COMPATIBLE VEHICLES** 

## **COMPATIBLE OE PART NUMBERS**

**060326251C** MAZDA