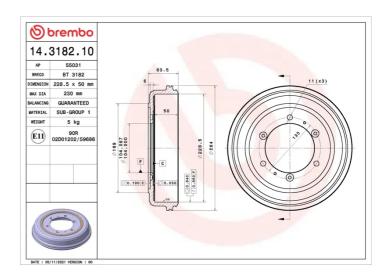

## **DRUM** 14.3182.10

## **Technical specifications**

| EAN code      | Axle         | Diameter        |
|---------------|--------------|-----------------|
| 8020584318218 | Front        | <b>228</b> mm   |
|               |              |                 |
| Width         | Height       | Number of holes |
| <b>50</b> mm  | 63,5         | 3               |
|               |              |                 |
| Centering     | Max diameter |                 |

230 mm

**COMPATIBLE VEHICLES** 

## **COMPATIBLE OE PART NUMBERS**

7700503027

**104** mm

RENAULT