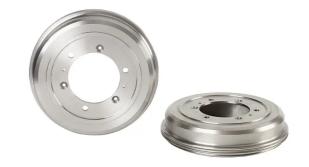

## **DRUM** 14.3182.10

## The 14.3182.10 drum is synonymous with reliability

Brembo has developed several design solutions for drum brakes which combine multiple materials to reduce the overall weight. The most popular range of lamellar graphite cast iron drums is supplemented by cast iron drums with a steel sprocket flange and aluminium drums, whereby only the inner part of the drum on which the shoes operate are made of lamellar cast iron, namely the brake band. Additionally drums with built-in bearing kit and hub are added to this range.