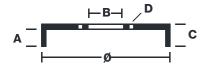

## **Technical specifications**

| EAN code      | Axle         | Diameter        |
|---------------|--------------|-----------------|
| 8020584318218 | Front        | <b>228</b> mm   |
|               |              |                 |
| Width         | Height       | Number of holes |
| <b>50</b> mm  | 63,5         | 3               |
|               |              |                 |
| Centering     | Max diameter |                 |