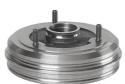

# **DRUM 14.3186.10**

## The 14.3186.10 drum is synonymous with reliability

Brembo has developed several design solutions for drum brakes which combine multiple materials to reduce the overall weight. The most popular range of lamellar graphite cast iron drums is supplemented by cast iron drums with a steel sprocket flange and aluminium drums, whereby only the inner part of the drum on which the shoes operate are made of lamellar cast iron, namely the brake band. Additionally drums with built-in bearing kit and hub are added to this range.