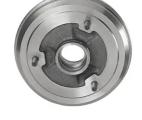

# **DRUM 14.3186.10**

#### **Technical specifications**

EAN code Axle Diameter **8020584318614** Rear **180** mm

Width Height Number of holes

**43** mm **70,5** 

Centering Max diameter 47 mm 181 mm