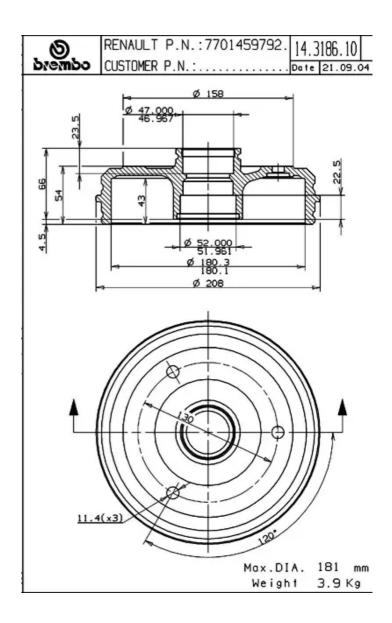

#### **Technical specifications**

EAN code Axle Diameter **8020584318614** Rear **180** mm

Width Height Number of holes

**43** mm **70,5** 

Centering Max diameter 47 mm 181 mm

### **COMPATIBLE OE PART NUMBERS**

| <b>7701459792</b> RENAULT | 7701455368 | RENAULT |  |  |
|---------------------------|------------|---------|--|--|
|                           | 7701459792 | RENAULT |  |  |