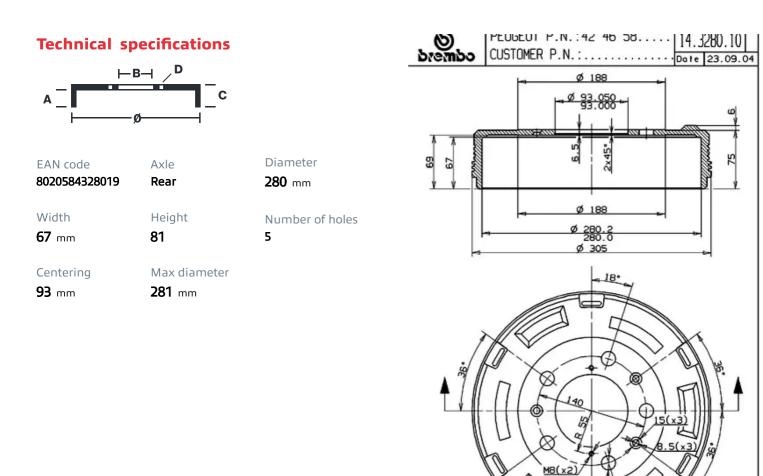

- ✓ OE-equivalent
- Brembo quality
- 🗸 Safety
- 🗸 Durability

25(x5

Max.DIA. 281 mm

6.8 Kg

Weight