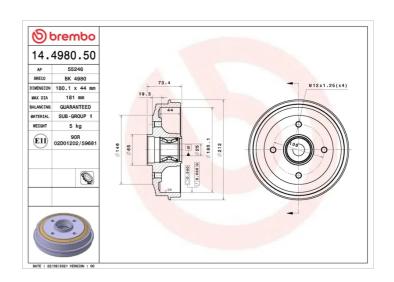

## **Technical specifications**

| EAN code<br>8020584498057 | Axle<br><b>Rea</b> r | Diameter  180 mm |
|---------------------------|----------------------|------------------|
| 0020304430037             | Redi                 | 160 mm           |
| Width                     | Height <b>73</b>     | Number of holes  |
| <b>43</b> mm              | /5                   | 4                |
| Centering <b>52</b> mm    | Max diameter  181 mm | Bearing kit      |