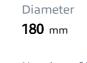

## **Technical specifications**

| EAN code       | Axle            |
|----------------|-----------------|
| 8020584549315  | Rear            |
|                |                 |
| Width          | Height          |
| <b>53,5</b> mm | 83              |
| •              |                 |
| Centering      | Max diameter    |
| <b>52</b> mm   | <b>181,2</b> mm |
|                | -               |