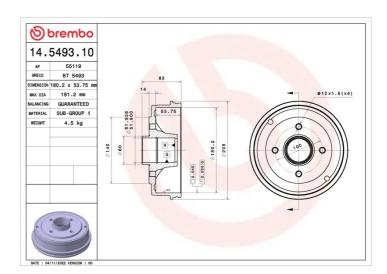

## DRUM 14.5493.10

The 14.5493.10 drum is synonymous with reliability

Brembo has developed several design solutions for drum brakes which combine multiple materials to reduce the overall weight. The most popular range of lamellar graphite cast iron drums is supplemented by cast iron drums with a steel sprocket flange and aluminium drums, whereby only the inner part of the drum on which the shoes operate are made of lamellar cast iron, namely the brake band. Additionally drums with built-in bearing kit and hub are added to this range.

## **Technical specifications**

| EAN code       | Axle            |
|----------------|-----------------|
| 8020584549315  | Rear            |
|                |                 |
| Width          | Height          |
| <b>53,5</b> mm | 83              |
| •              |                 |
| Centering      | Max diameter    |
| <b>52</b> mm   | <b>181,2</b> mm |
|                | -               |

Number of holes 4