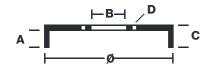

## **Technical specifications**

| EAN code       | Axle            |
|----------------|-----------------|
| 8020584549315  | Rear            |
|                |                 |
| Width          | Height          |
| <b>53,5</b> mm | 83              |
| •              |                 |
| Centering      | Max diameter    |
| <b>52</b> mm   | <b>181,2</b> mm |
|                | -               |