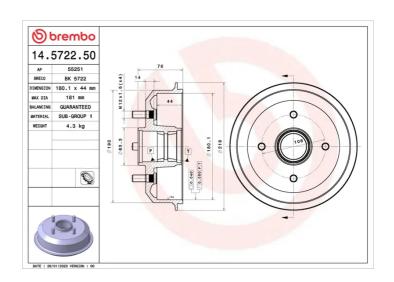

## DRUM 14.5722.50

## **Technical specifications**

| EAN code<br><b>8020584572252</b> | Axle<br><b>Rear</b> | 180 mm          |
|----------------------------------|---------------------|-----------------|
| Width 44 mm                      | Height<br><b>76</b> | Number of holes |
| Centering 50,3 mm                | Max diameter        | Bearing kit     |