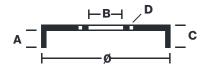

## **Technical specifications**

| EAN code<br><b>8020584572252</b> | Axle<br><b>Rear</b> | 180 mm          |
|----------------------------------|---------------------|-----------------|
| Width 44 mm                      | Height<br><b>76</b> | Number of holes |
| Centering 50,3 mm                | Max diameter        | Bearing kit     |