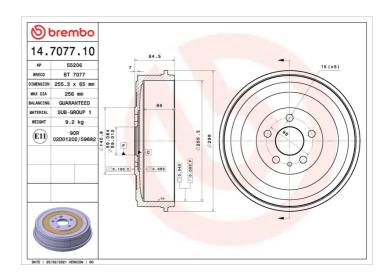

## **DRUM** 14.7077.10

## **Technical specifications**

| EAN code      | Axle         | Diameter                 |
|---------------|--------------|--------------------------|
| 8020584707715 | Rear         | <b>255</b> mm            |
| Width 67 mm   | Height       | Number of holes <b>5</b> |
| Centering     | Max diameter |                          |

256 mm

**COMPATIBLE VEHICLES** 

## **COMPATIBLE OE PART NUMBERS**

| 424737     | CITROËN |
|------------|---------|
| 1311823080 | FIAT    |
| 1471288080 | FIAT    |
| 1311823080 | LANCIA  |
| 424737     | PEUGEOT |