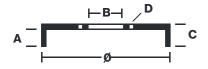

## **Technical specifications**

| EAN code      | Axle         | Diameter                 |
|---------------|--------------|--------------------------|
| 8020584707715 | Rear         | <b>255</b> mm            |
| Width 67 mm   | Height       | Number of holes <b>5</b> |
| Centering     | Max diameter |                          |

256 mm

**COMPATIBLE VEHICLES** 