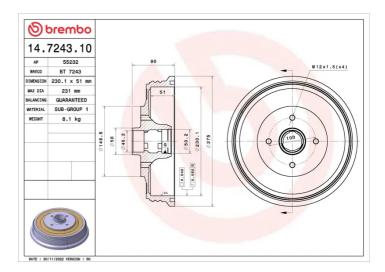

## DRUM 14.7243.10

The 14.7243.10 drum is synonymous with reliability

Brembo has developed several design solutions for drum brakes which combine multiple materials to reduce the overall weight. The most popular range of lamellar graphite cast iron drums is supplemented by cast iron drums with a steel sprocket flange and aluminium drums, whereby only the inner part of the drum on which the shoes operate are made of lamellar cast iron, namely the brake band. Additionally drums with built-in bearing kit and hub are added to this range.

## **Technical specifications**

| EAN code<br><b>8020584724316</b> | Axle<br><b>Rear</b> | D<br>2: |
|----------------------------------|---------------------|---------|
| 0020504724510                    | Real                | ۷.      |
| Width                            | Height              | Ν       |
| <b>51</b> mm                     | 90                  | 4       |
| Centering                        | Max diameter        |         |
| <b>45</b> mm                     | <b>231</b> mm       |         |
|                                  |                     |         |