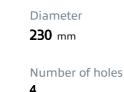

## **Technical specifications**

| EAN code<br><b>8020584724316</b> | Axle<br><b>Rear</b> | D<br>2: |
|----------------------------------|---------------------|---------|
| 0020504724510                    | Real                | ۷.      |
| Width                            | Height              | Ν       |
| <b>51</b> mm                     | 90                  | 4       |
| Centering                        | Max diameter        |         |
| <b>45</b> mm                     | <b>231</b> mm       |         |
|                                  |                     |         |