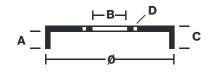

## **Technical specifications**

| EAN code<br><b>8020584724316</b> | Axle<br><b>Rear</b> | D<br>2: |
|----------------------------------|---------------------|---------|
| 0020504724510                    | Real                | ۷.      |
| Width                            | Height              | Ν       |
| <b>51</b> mm                     | 90                  | 4       |
| Centering                        | Max diameter        |         |
| <b>45</b> mm                     | <b>231</b> mm       |         |
|                                  |                     |         |