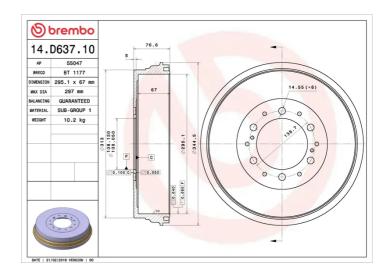

## **DRUM 14.D637.10**

## **Technical specifications**

EAN code Axle Diameter

8020584236314 Rear 295,1 mm

Width Height Number of holes

67 mm 76,6 6

Centering Max diameter

**297** mm

**COMPATIBLE VEHICLES** 