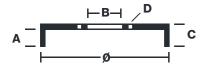

## **Technical specifications**

EAN code Axle Diameter
8020584325872 Rear 200,1 mm

Width Height Number of holes
40,4 mm 57,5 4

Max diameter **201,5** mm

**COMPATIBLE VEHICLES** 