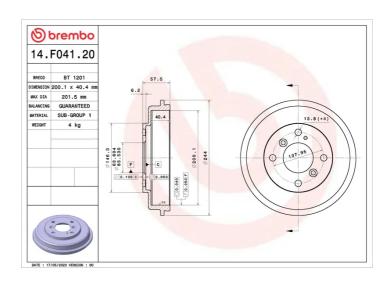

## DRUM 14.F041.20

## **Technical specifications**

EAN code Axle Diameter
8020584325872 Rear 200,1 mm

Width Height Number of holes
40,4 mm 57,5 4

Max diameter **201,5** mm

**COMPATIBLE VEHICLES** 