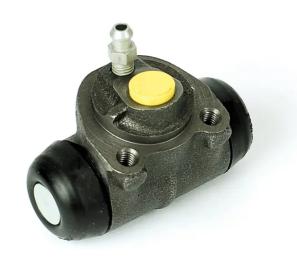

## BRAKE WHEEL CYLINDER A 12 004

## The A 12 004 brake wheel cylinder is synonymous with reliability

Brembo brake wheel cylinders are subjected to checks during the entire production process to guarantee their conformity to the strictest standards. Tightness, durability and burst tests are conducted to guarantee the reliability of the product in the most critical conditions of use.

## **Technical specifications**

| EAN code      | Axle           | Diameter     |
|---------------|----------------|--------------|
| 8432509600016 | Rear           | <b>19</b> mm |
| Throading     |                |              |
| Threading     | Braking system | Material     |
| 3/8 24 UNF    | Bendix         | Cast Iron    |