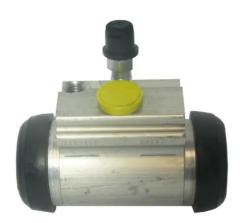

## BRAKE WHEEL CYLINDER A 12 012

The A 12 012 brake wheel cylinder is synonymous with reliability

Brembo brake wheel cylinders are subjected to checks during the entire production process to guarantee their conformity to the strictest standards. Tightness, durability and burst tests are conducted to guarantee the reliability of the product in the most critical conditions of use.

### **Technical specifications**

| EAN code      | Axle      | Diameter        |
|---------------|-----------|-----------------|
| 8432509645413 | Rear      | <b>20,64</b> mm |
|               |           |                 |
| Threading     | Material  |                 |
| 10 x 1        | Aluminium |                 |